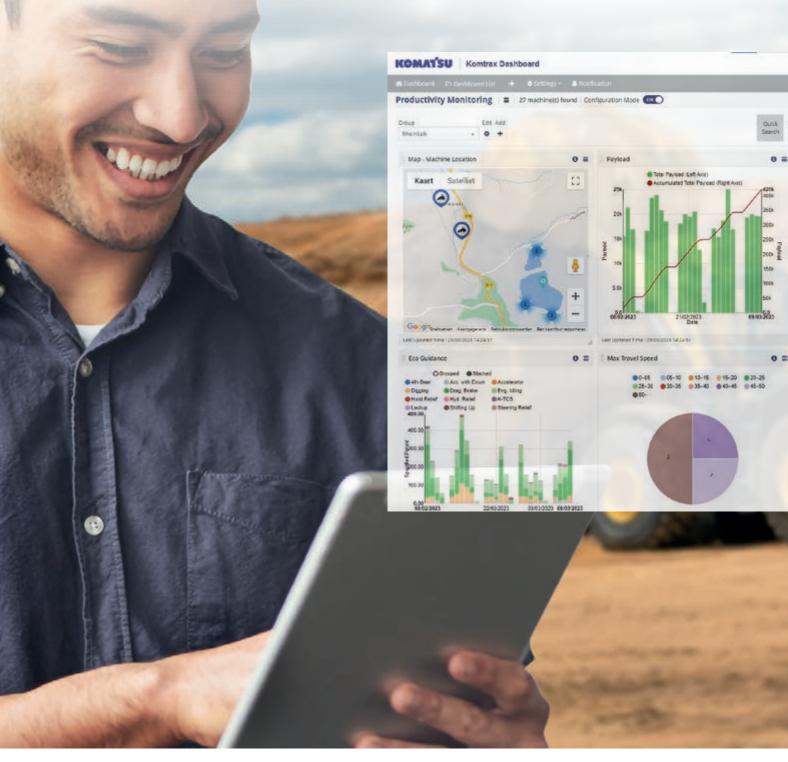

# Industrial solutions **Dashboard**

## Are you getting value from your telematics data?

Knowledge is power – if you can put it to use. We know how challenging it can be to get the most out of your telematics reports.

We designed Dashboard as a system that makes it easy to collect, visualise and monitor telematics data from both Komatsu and non-Komatsu machines.

#### Analytics

Dashboard connects telematics data from Komatsu and non-Komatsu equipment and creates powerful analytics dashboard views.

#### Customizable

A various list of charts, tables and maps is available in Dashboard. Every element can be moved, resized or removed as needed.

Premade Dashboard templates are also available to start from.

#### Make the most of your telematics data

Telematics data can drive results for business operations when you can collect and analyse it efficiently. Dashboard analyses telematics data from your on-machine technology – Komtrax and Komtrax Plus or ISO 15143-3 API data from other OEMs (depending on data availability) – and displays it in easy-to-read format. Dashboard can help you improve your productivity in many ways:

- Visualize and manage all your data quickly on a single screen
- Benchmark machine performance
- · Identify outliers and unusual performance
- Track fuel consumption and manage fuel efficiency
- Review your error codes to prevent breakdowns
- Customize any element to suit your needs
- Access all your data anytime, anywhere